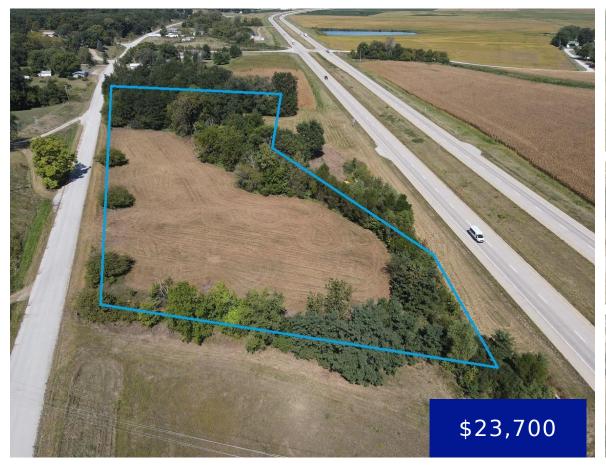

### **OLD RD 61, WAYLAND, MO, US, 63472**

https://fretwellland.com

Old Rd 61, Wayland, MO, US, 63472

Unique opportunity here! This prime site sits right along busy Hwy 61, offering an ideal commercial location with advertising opportunities right on the highway. Sitting in a high-traffic area, this 3-acre property is 6 miles south of Wayland, 15 miles north of Canton, and 15 miles to Keokuk, IA, offering unlimited opportunities to the next ...