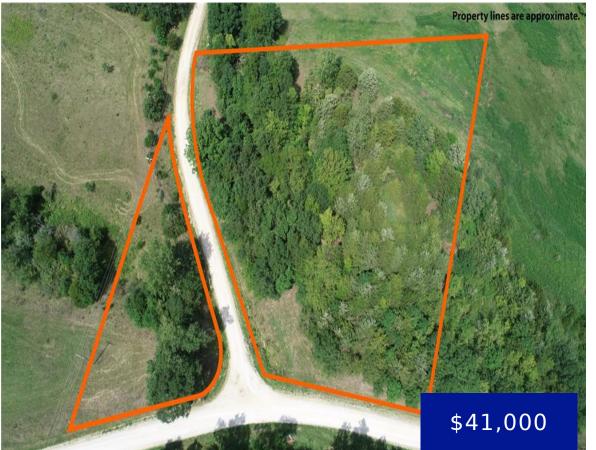

#### POINSETTIA AVENUE, LA GRANGE, MO, 63448

https://fretwellland.com

Poinsettia Avenue, La Grange, MO, 63448

Are you ready to escape to the country and build your dream home or hunting camp? Don't miss this +/-2.79-acre vacant lot, approximately 14 miles from Quincy, IL. Nestled in a peaceful, wooded setting, the property features a cleared entrance leading to a private open area. With no covenants, barndominiums and manufactured homes are welcome. ... <u>Read more</u>