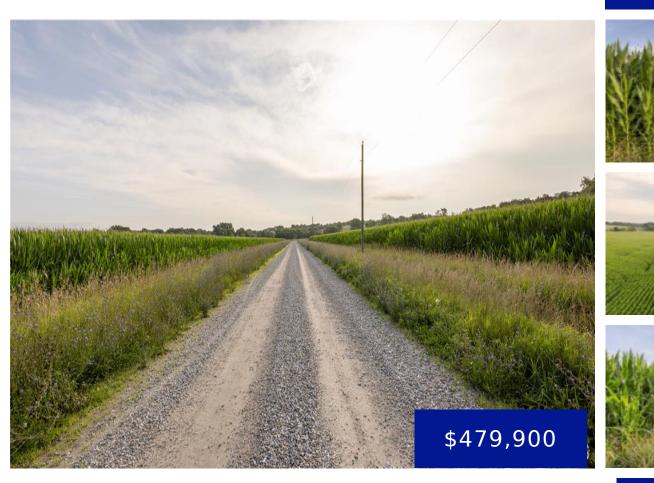

# SAND CREEK BOTTOM ROAD, UNINCORPORATED, MO, 63546

https://fretwellland.com

Sand Creek Bottom Road, Unincorporated, MO, 63546

This incredible 83+/- acre farm in Adair County presents a rare opportunity to own a truly versatile and well-rounded property. It checks all the boxes—whether you're a farmer, investor, or an avid hunter looking for your own piece of ground. The farm features 21 acres of quality bottom ground currently in tillable production, cash rented