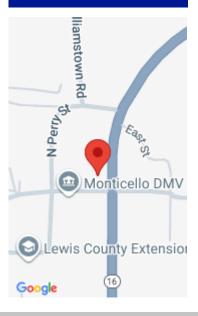

## STATE HWY 16, MONTICELLO, MO, US, 63457

https://fretwellland.com

- 0 beds
- 0 baths
- Land
- Closed