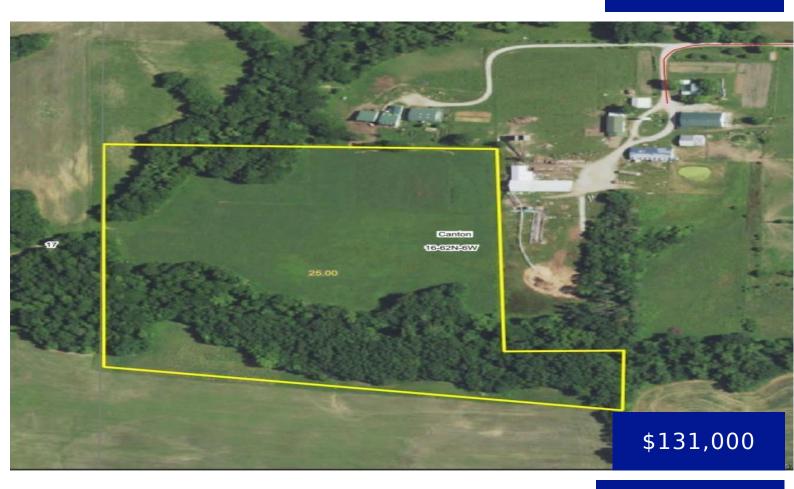

#### STATE HWY 81, CANTON, MO, US, 63435

https://fretwellland.com

State Hwy 81, Canton, MO, US, 63435

For comp purposes only.

- 0 beds
- 0 baths
- Farm
- Farm
- Closed