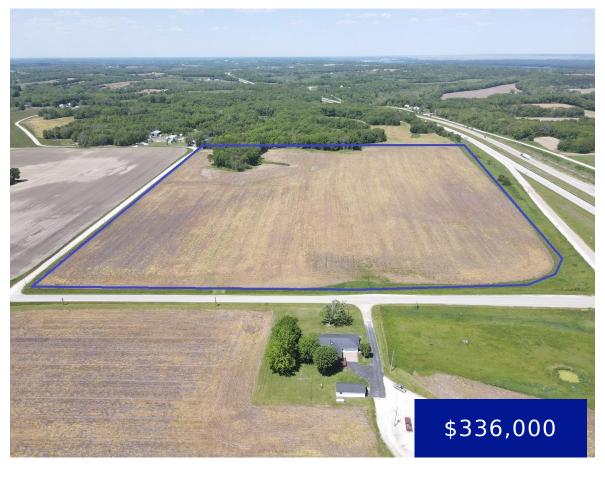

### STATE HWY C, LA GRANGE, MO, US, 63448

https://fretwellland.com

State Hwy C, La Grange, MO, US, 63448

Don't let this one get away – this 30 ac m/l tract of highly productive tillable cropland has been in the same family since 1933 and has been farmed by the same family for 3 generations. Conveniently located at the northwest corner of the Hwy 61/Hwy C junction near LaGrange, there is access off blacktop ...