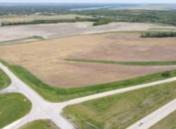

### STATE HWY C, LA GRANGE, MO, US, 63448

https://fretwellland.com

State Hwy C, La Grange, MO, US, 63448

Here's an opportunity – 144 acres m/l ideally located at the junction of US Hwy 61 & State Hwy C in LaGrange, MO. With approximately 115.59 acres currently in production per FSA, this farm has been in the same family since 1933. It is currently rented for the 2024 crop year on a 50/50 crop ...