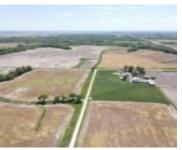

### STATE HWY C, LA GRANGE, MO, US, 63448

https://fretwellland.com

State Hwy C, La Grange, MO, US, 63448

Here's an opportunity – 144 acres m/l ideally located at the junction of US Hwy 61 & State Hwy C in LaGrange, MO. With approximately 115.59 acres currently in production per FSA, this farm has been in the same family since 1933. It is currently rented for the 2024 crop year on a 50/50 crop ...