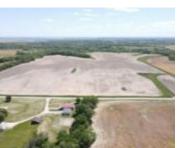

### STATE HWY C, LA GRANGE, MO, US, 63448

https://fretwellland.com

State Hwy C, La Grange, MO, US, 63448

Here's an opportunity – 144 acres m/l ideally located at the junction of US Hwy 61 & State Hwy C in LaGrange, MO. With approximately 115.59 acres currently in production per FSA, this farm has been in the same family since 1933. It is currently rented for the 2024 crop year on a 50/50 crop ...