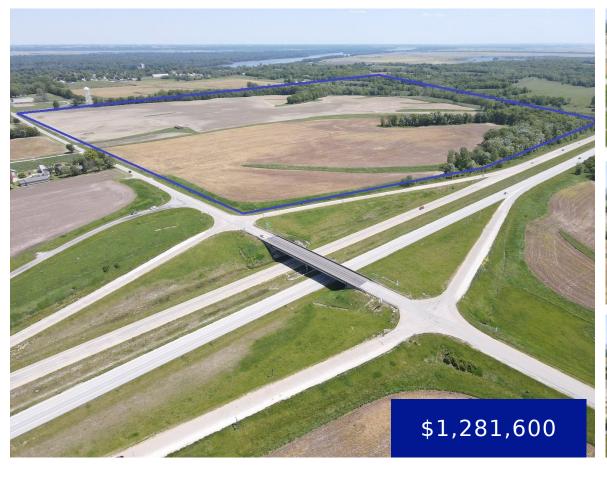

### STATE HWY C, LA GRANGE, MO, US, 63448

https://fretwellland.com

State Hwy C, La Grange, MO, US, 63448

Here's an opportunity – 144 acres m/l ideally located at the junction of US Hwy 61 & State Hwy C in LaGrange, MO. With approximately 115.59 acres currently in production per FSA, this farm has been in the same family since 1933. It is currently rented for the 2024 crop year on a 50/50 crop ...