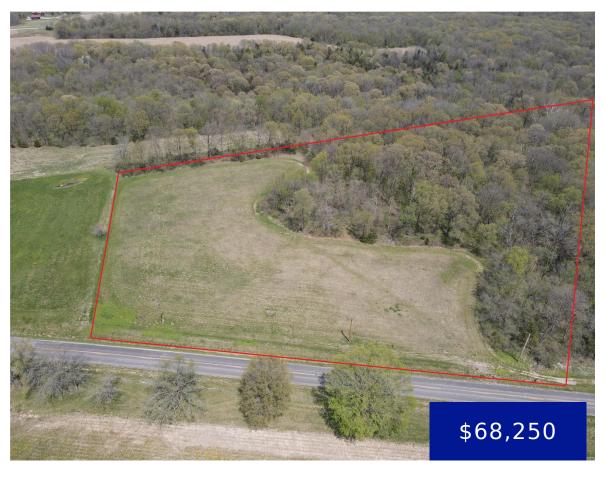

### STATE HWY C, WAYLAND, MO, US, 63472

https://fretwellland.com

State Hwy C, Wayland, MO, US, 63472

Build here! This 7-acre tract would make the ideal building site just north of Wayland – with open acreage along the road, the north & east lines are timber, and this tract is bordered by big timber to the north. With electric on this side of the road, water right across the road, and a ...