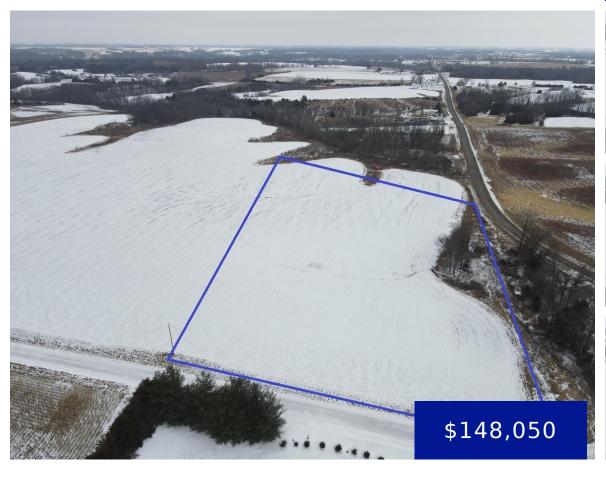

### STATE HWY D, KAHOKA, MO, US, 63445

https://fretwellland.com

State Hwy D, Kahoka, MO, US, 63445

Build here! Prime location just south of Kahoka, on blacktop Hwy D. With water & electric on site, this would make an ideal building spot just minutes from town. The balance of this tract is open, with brushy draws along the west line, and some timber to the north. Sitting in the Clark County School ...