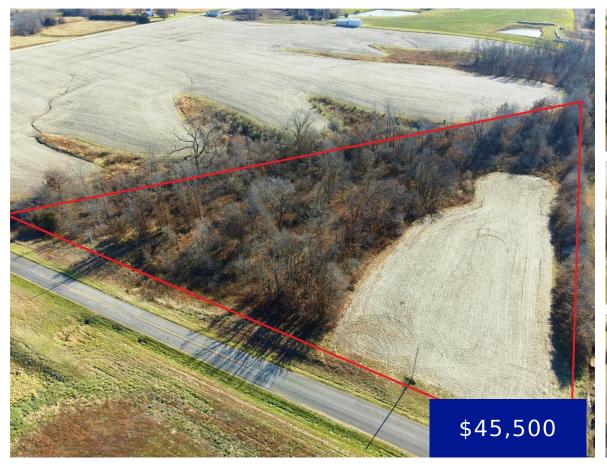

### STATE HWY D, KAHOKA, MO, US, 63445

https://fretwellland.com

State Hwy D, Kahoka, MO, US, 63445

Looking for a building site? Tracts like this are hard to find – this 7-acre tract sits just outside of Kahoka, right along blacktop Hwy D. With timber along the east & west, there are multiple build site options, and the seller would consider selling more acreage as well. With utilities on site – REC ...