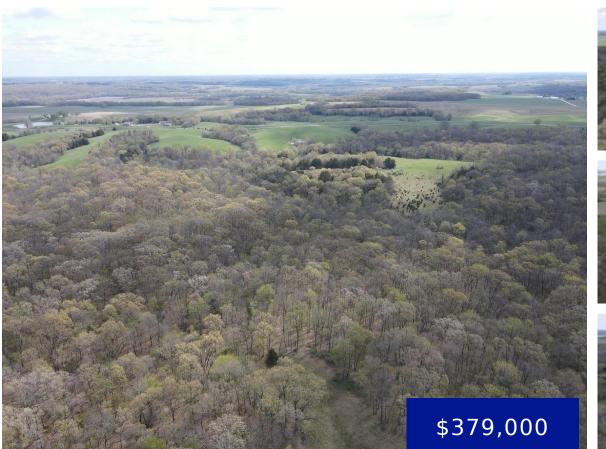

#### **STATE HWY H, LEWISTOWN, MO, US, 63452**

https://fretwellland.com

State Hwy H, Lewistown, MO, US, 63452

If you are looking for that secluded recreational tract, take a second look here – this 84.93 ac m/l tract offers open acreage ready for your food plots, with the balance in timber and wooded draws. Surrounded by other big timber tracts, this is a nice passageway in an area known for trophy whitetails and ... <u>Read more</u>