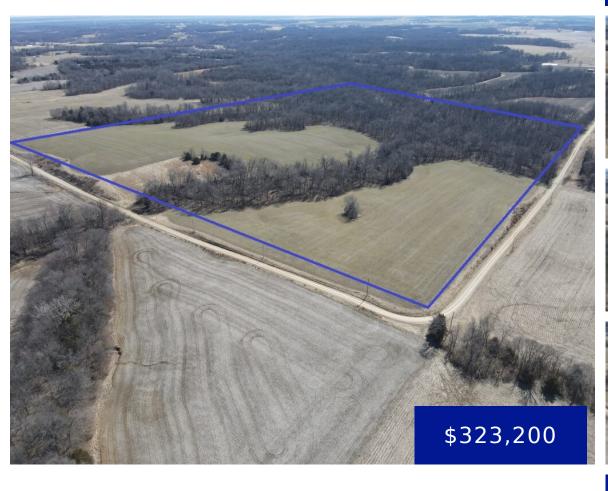

## **SYCAMORE AVE LAGRANGE MO, 63448**

https://fretwellland.com

Don't let this one pass you by – this nice tillable tract also offers secluded hunting or an ideal rural building site, located just west of LaGrange off blacktop Hwy C. With 40.4 ac m/l there are approximately 21 acres in production cash rented for the 2025 crop year. With timber and a small stream ...