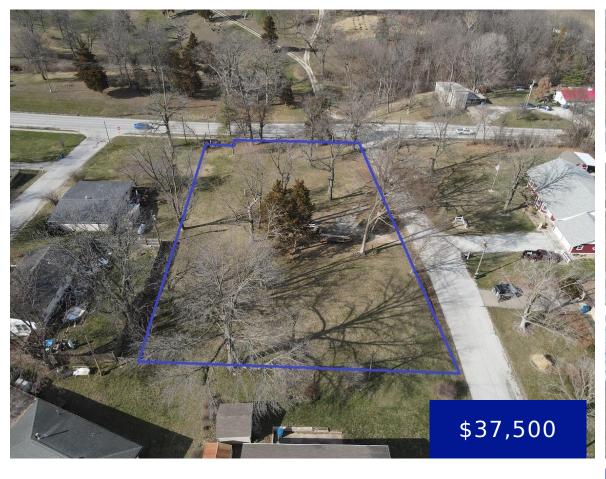

### WHITE STREET, CANTON, MO, US, 63435

https://fretwellland.com

White Street, Canton, MO, US, 63435

What a location! This tree-lined parcel offers several exceptional building site opportunities in a nice neighborhood sitting 'on the hill' in Canton. With entrances off of White St or N 14th St, you have several site options. This convenient spot is within easy walking distance to the city pool & ballfield, and is just off ...