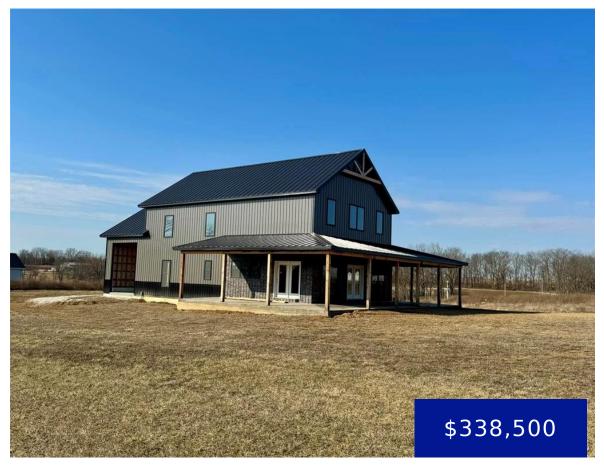

## 4727 WALNUT CREEK DRIVE, PALMYRA, MO, 63461

https://fretwellland.com

4727 Walnut Creek Drive, Palmyra, MO, 63461

Here's your chance to own a new construction home that's under roof & ready for you to customize the interior to your liking! Nestled on 7.1 acres just outside the city limits, this 4-bedroom, 3-bathroom, 2,400+sqft home offers the perfect blend of privacy & an open floor plan. You'll enjoy the convenience of being close ...

Read more

- 4 beds
- 3 baths
- Residential
- Single Family Residence
- Active
- 2417 sq ft

Google