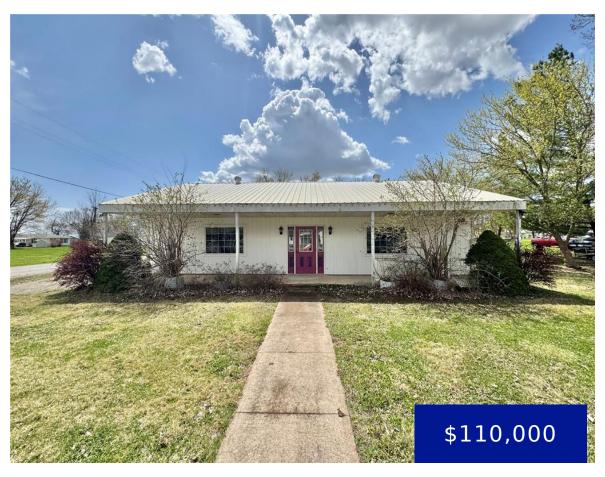

201 State Street, La Belle, MO, 63447

https://fretwellland.com

Situated on a high-visibility corner location along bustling Highway 6, this small-town diner offers a rare opportunity to transform into a thriving drivethru restaurant or nostalgic ice cream shop. With direct drive-thru access, an existing service window, and most equipment included, it's nearly turn-key for visionary entrepreneurs. Adjacent to a national chain store, the location ... Read more

- 0 beds
- 0 baths
- Commercial Sale
- Active
- 1488 sq ft