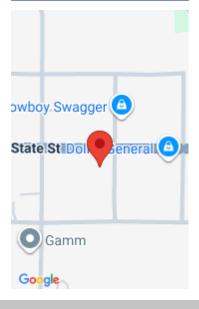

201 State Street, La Belle, MO, 63447

https://fretwellland.com

Situated on a high-visibility corner location along bustling Highway 6, this small-town diner offers a rare opportunity to transform into a thriving drivethru restaurant or nostalgic ice cream shop. With direct drive-thru access, an existing service window, and most equipment included, it's nearly turn-key for visionary entrepreneurs. Adjacent to a national chain store, the location ... Read more